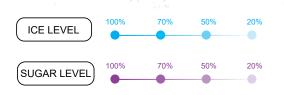

Taro Boba Milk Tea    | 4.75 |
| Momo Oolong Milk Tea  | 5.50 |
| Matcha Latte          | 5.50 |
| Brown Sugar Boba Milk | 5.50 |
| Rose Ceylon Milk Tea  | 5.50 |
|                       |      |

## SMOOTHIES

| 5.50 |
|------|
| 5.50 |
| 5.50 |
| 5.50 |
| 5.50 |
| 5.50 |
| 5.50 |
| 5.50 |
|      |

### PURE TEA

|                   | Reg. | Foam |
|-------------------|------|------|
| Jasmine Green Tea | 4.25 | 5.25 |
| Assam Black Tea   | 4.25 | 5.25 |
| Rose Ceylon Tea   | 4.25 | 5.25 |
| Peach Oolong Tea  | 4.25 | 5.25 |

## SOFT DRINKS

| Coke / Diet Coke / Sprite | 1.50 |
|---------------------------|------|
| Ramune                    | 3.50 |



TARO BOBA MILK TEA

STRAWBERRY SMOOTHIES

TOPPINGS



Natate Coco Pudding Grass Jelly Bubble Tapioca Popping Bubble

+ \$1

Cheese Foam